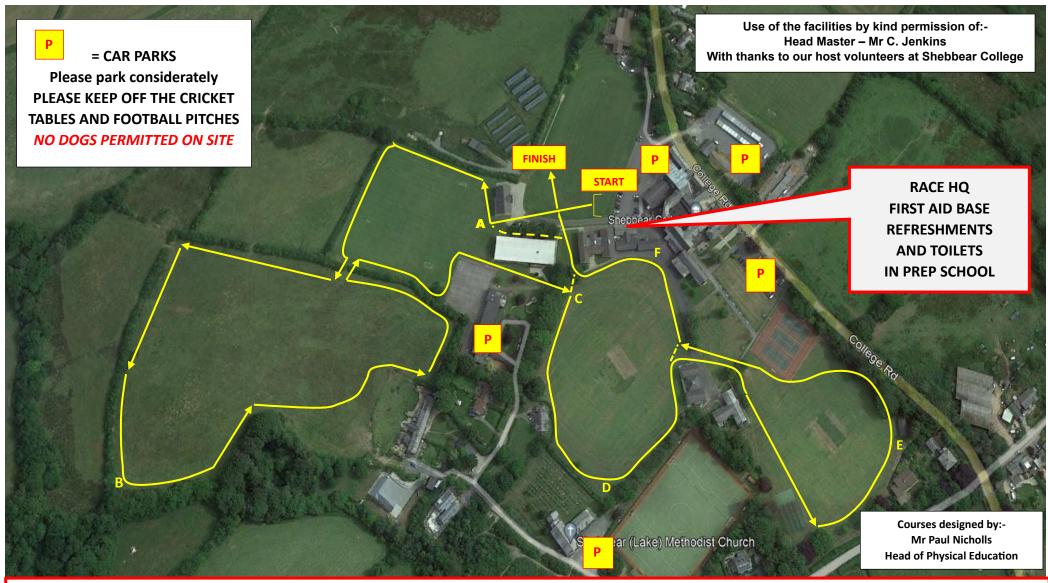

## BREMCO NORTH DEVON CROSS COUNTRY LEAGUE - SUNDAY 4th FEBRUARY - SHEBBEAR COLLEGE EX21 5HJ

## **TIMETABLE OF RACES:**

10:00am UNDER 9 GIRLS: START-A-B-C-D-F-FINISH – 1660 metres 10:10am UNDER 9 BOYS: START-A-B-C-D-F- FINISH – 1660 metres 10:20am UNDER 11 GIRLS: START-A-B-C-D-E-F-FINISH – 2130 metres 10:35am UNDER 11 BOYS: START-A-B-C-D-E-F-FINISH – 2130 metres 10:50am UNDER 13 GIRLS: START-A-B-C x2 - FINISH – 2500metres

11:05am Race 6/7: UNDER 13 BOYS and UNDER 15 GIRLS: START-A-B-C-D-F x2 - FINISH = 3320 metres

11:15am Race 8/9: UNDER 15 BOYS and SENIOR WOMEN: START-A-B-C-D-E-F x2 = 4260 metres

11:20am Race 10: SENIOR MEN: START-A-B-C-D-E-F x3 = 6390 metres